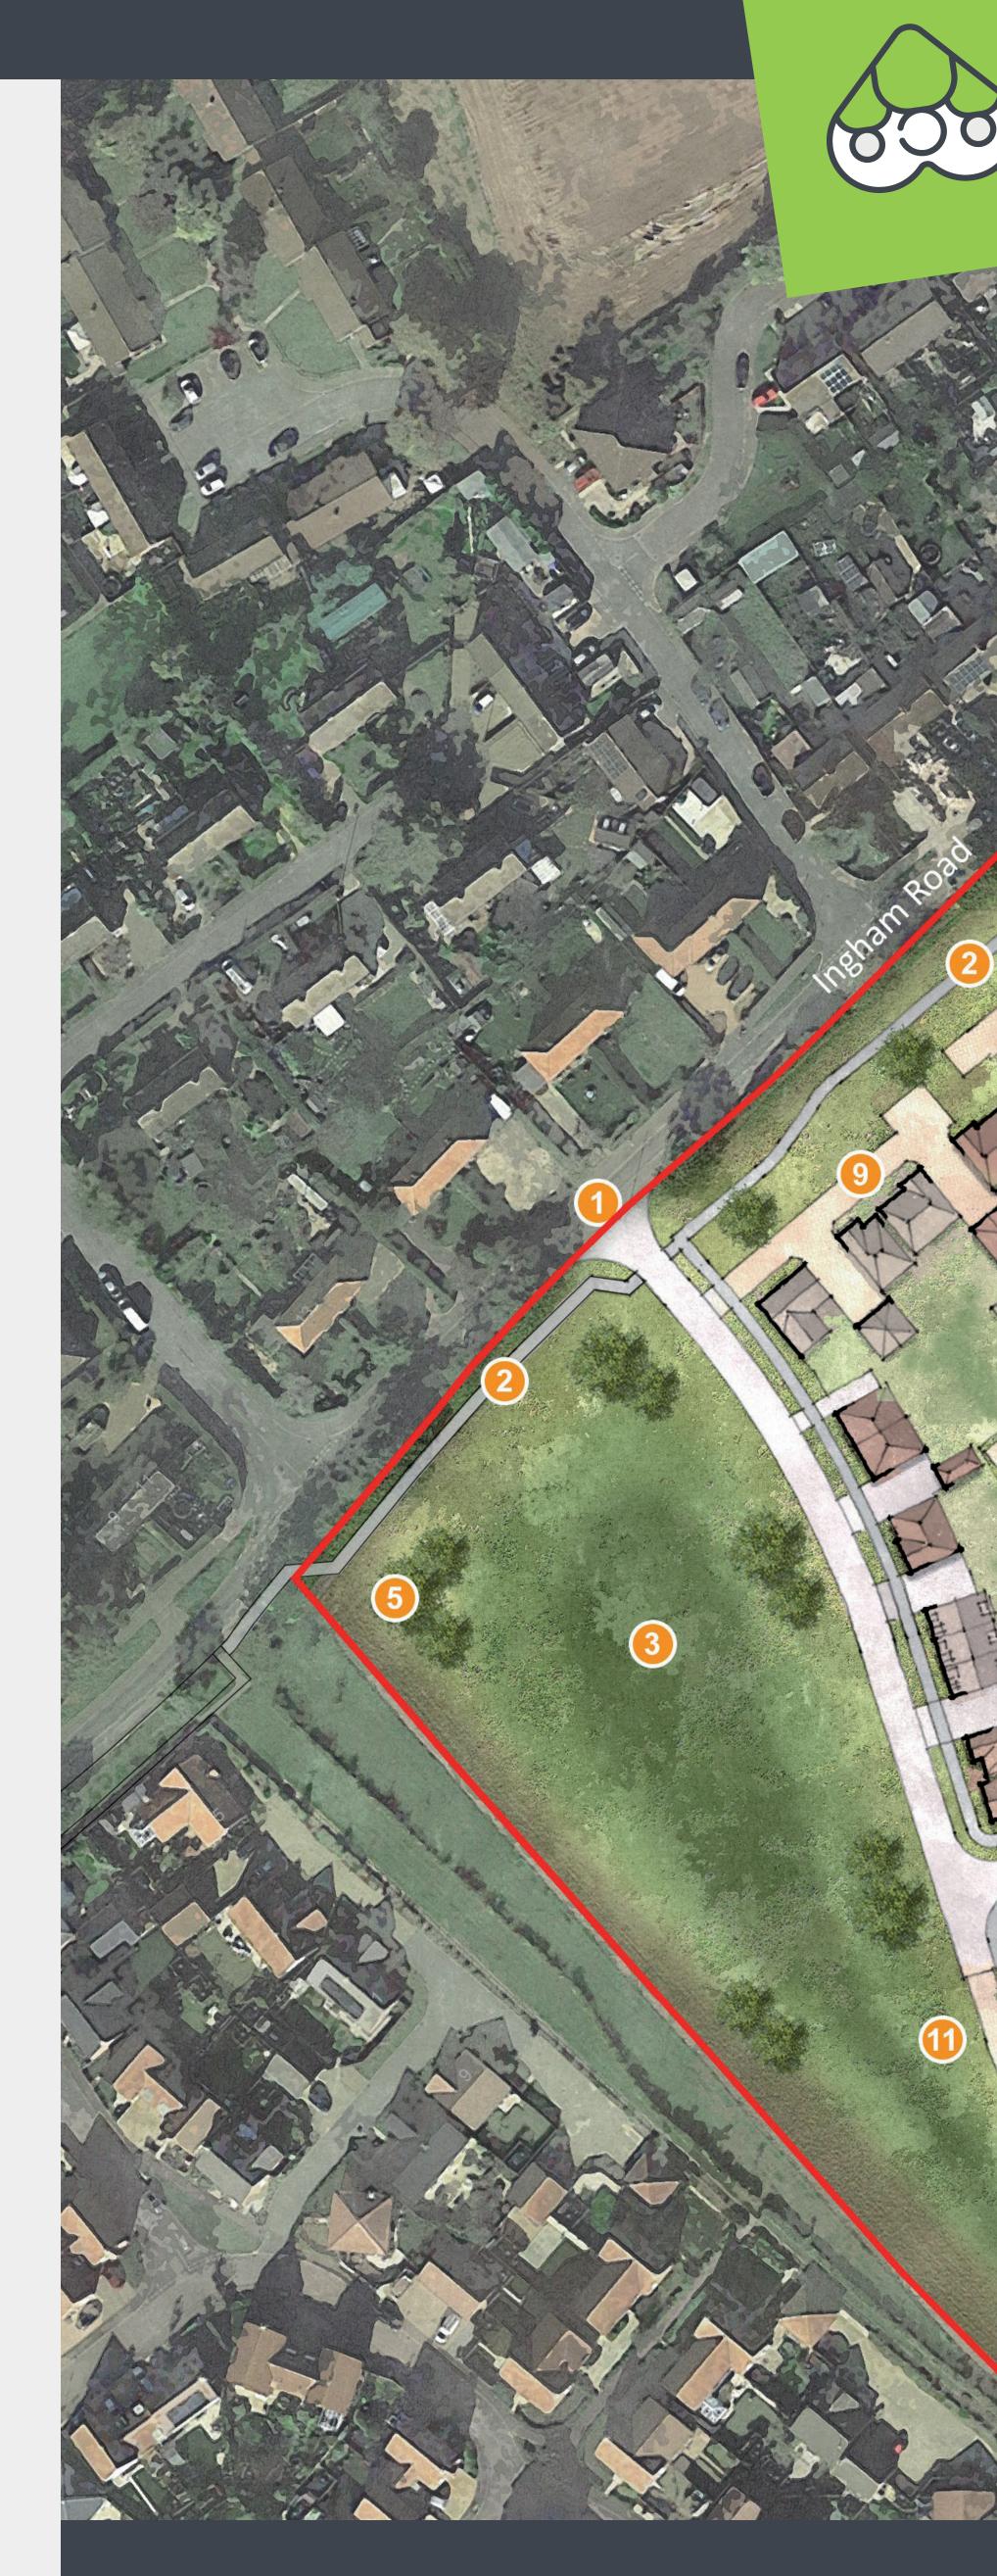

## Land Adjacent to Ingham Road Stalham

a pe picture S ant of to know what ght Ð -+ be Ο th Ð B ト ble Of IJ. t L L  $\mathbf{D}$ Ω X to help SD σ

What's missing from the area?

## Key

- Site Boundary
- Proposed site access
- 2 Indicative Proposed Footpath to Ingham Road
- 3 Proposed attenuation basin
- 4 Existing Landscaping
- 5 Indicative Proposed Landscaping
- 6 Principle Street with SUDs
- 7 Secondary Streets
- 8 Tertiary Streets
- 9 Shared Private Drives
- 10 Central green space & L.E.A.P
- Outward facing development overlooking green spaces
- 12 Proposed Sub-Station