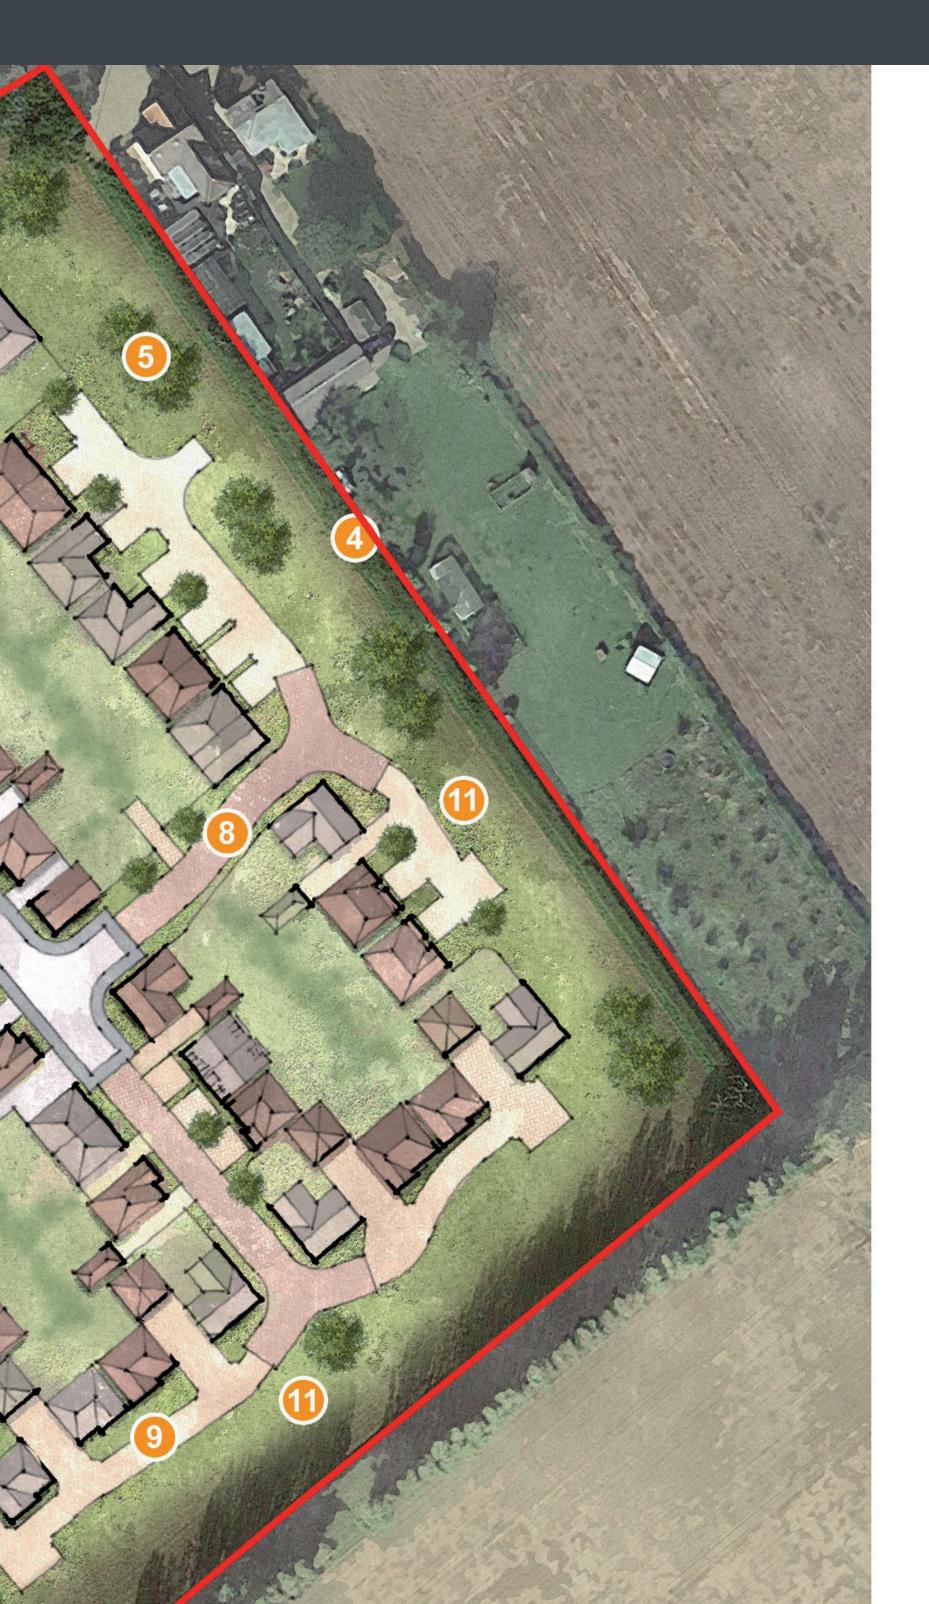

## Key

- Site Boundary
- Proposed site access
- 2 Indicative Proposed Footpath to Ingham Road
- 3 Proposed attenuation basin
- 4 Existing Landscaping
- 5 Indicative Proposed Landscaping
- 6 Principle Street with SUDs
- 7 Secondary Streets
- 8 Tertiary Streets
- 9 Shared Private Drives
- 10 Central green space & L.E.A.P
- Outward facing development overlooking green spaces
- 12 Proposed Sub-Station